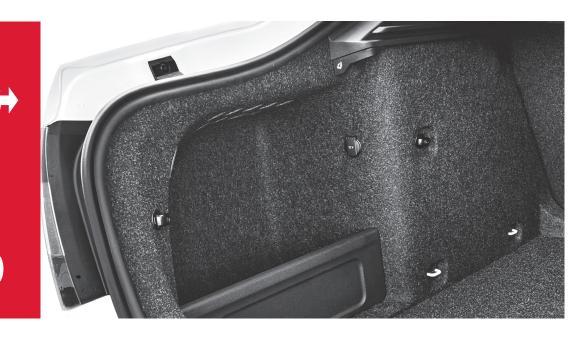

## Use

- Lining of the trunk side walls
- Decorative layer under the back seats
- Hot-pressing of sandwiches