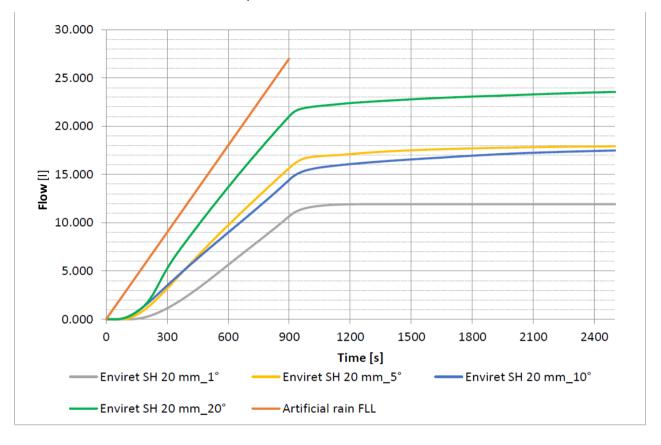

## Off-flow characteristic for different roof slopes - ENVIRET SH 2000 TL20

## Notes:

Off-flow characteristic of board- tested on area of 1,35 m2 Measured without geotextile, loaded with 100 mm sharp gravel. Rain simulated in accordance with FLL norm 27mm water column- 15min.

**BOARD RETENTION** - the difference between FLL rain precipitation and off-flow at a given time.

Data obtained by test and calculation at Brno University of Technology, Ing. Petr Selník, 2020. Tested under laboratory condition