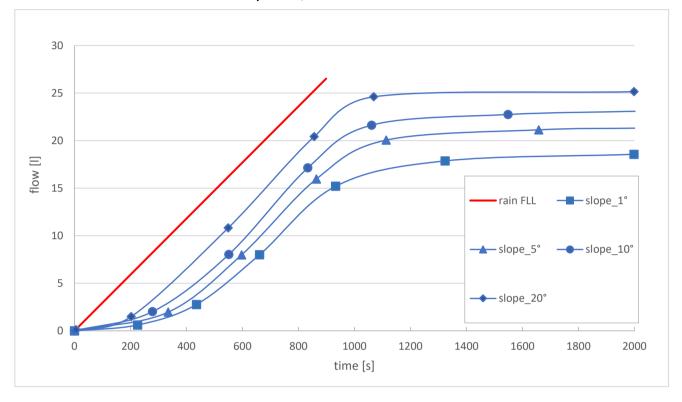

## Off-flow characteristic for different roof slopes - AQUADESK 3000 TL30

## Notes:

Off-flow characteristic of board- tested on area of 1,35 m2
Measured without geotextile, loaded with 100 mm sharp gravel.
Rain simulated in accordance with FLL norm 27mm water column- 15min.

**BOARD RETENTION** - the difference between FLL rain precipitation and off-flow at a given time.

Data obtained by test and calculation at Brno University of Technology, Ing. Petr Selník, 2017/2018. Tested under laboratory condition