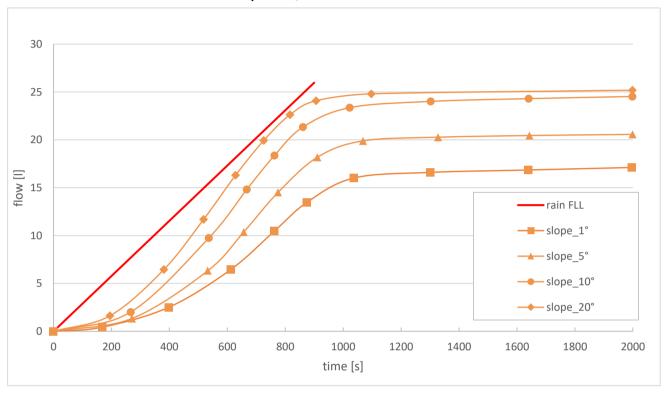

## Off-flow characteristic for different roof slopes - AQUADESK 2000 TL20

## Notes:

Off-flow characteristic of board- tested on area of 1,35 m2
Measured without geotextile, loaded with 100 mm sharp gravel.
Rain simulated in accordance with FLL norm 27mm water column- 15min.

**BOARD RETENTION** - the difference between FLL rain precipitation and off-flow at a given time.

Data obtained by test and calculation at Brno University of Technology, Ing. Petr Selník, 2017/2018. Tested under laboratory condition